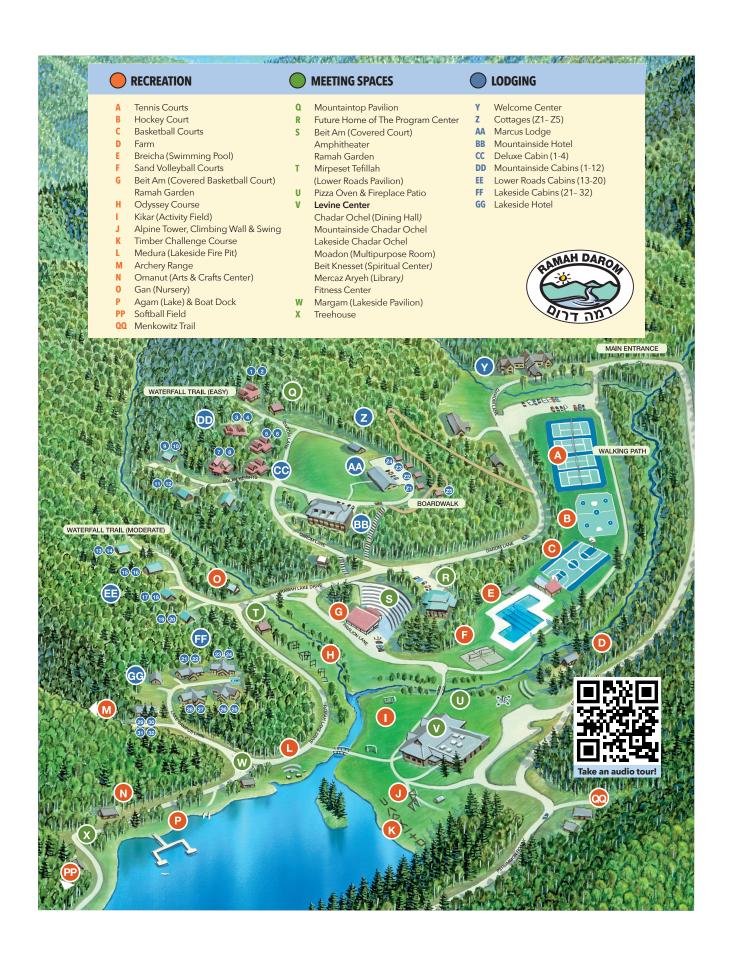

----------------|--------------------------|--|
| 4:30-5:30pm | Camper's Choice*                                           | TBD                      |  |
|             | Tuesday, April 30                                          |                          |  |
| Time        | Activity                                                   | Location                 |  |
| 1:45-2:00pm | Meet Up & Walk Together to the First Activity!             | Tent                     |  |
| 2:00-3:00pm | Chug B'Ivrit with Chana Mayer – Bishul (Cooking)           | Mirpeset Tefillah        |  |
| 3:15-4:15pm | Geometric Designs with Dori Parker                         | Levine Center<br>Portico |  |
| 4:30-5:30pm | L'hitraot, Passover Memory Share, Board Games & Chill Time | Tree House               |  |